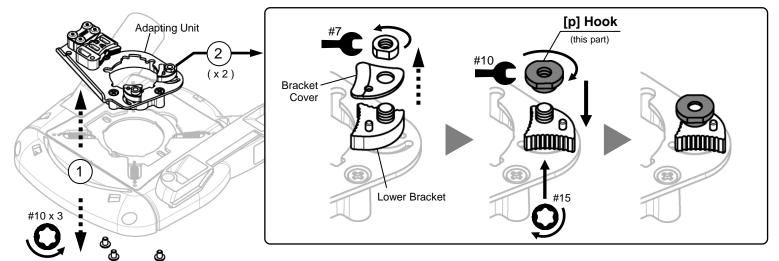

## [p] Hook for **FLEX** L1506VR, L9-11 125, LE9-11 125, L12-11 125, L13-10 125-EC, LE14-7 125 INOX, L15-11 125, LE15-11 125, L3406VRG, LB17-11 125 type

- (1) Loosen M4 Bolt x 3pcs. at back side and detach the Adapting Unit.
- (2) Detach the Bracket Cover and attach **[p] Hook** (this part) to the Lower Brackets. (2pcs.)
- (3) Change the Upper Bracket direction by operating [d] Wrench.
- (4) Turn the Lower Bracket counterclockwise until it stops. (2pcs.)
- (5) Re-tighten M4 Bolt x 3pcs. to return the Adapting Unit to its original position.
- \* Pay attention to the position of the M4 Bolts relative to the slotted hole.