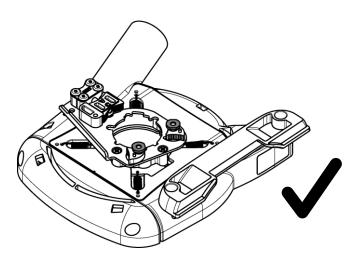

## [p] Hook for **FLEX** L1506VR, L9-11 125, LE9-11 125, L12-11 125, L13-10 125-EC, LE14-7 125 INOX, L15-11 125, LE15-11 125, L3406VRG, LB17-11 125 type

- (1) Loosen M4 Bolt x 3pcs. at back side and detach the Adapting Unit.
- (2) Detach the Bracket Cover and attach **[p] Hook** (this part) to the Lower Brackets. (2pcs.)
- (3) Change the Upper Bracket direction by operating [d] Wrench.
- (4) Turn the Lower Bracket counterclockwise until it stops. (2pcs.)
- (5) Re-tighten M4 Bolt x 3pcs. to return the Adapting Unit to its original position.
- \* Pay attention to the position of the M4 Bolts relative to the slotted hole.