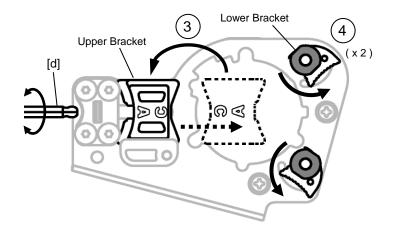

## [p] Hook for **FLEX** L1506VR, L9-11 125, LE9-11 125, L12-11 125, L13-10 125-EC, LE14-7 125 INOX, L15-11 125, LE15-11 125, L3406VRG, LB17-11 125 type

- (1) Loosen M4 Bolt x 3pcs. at back side and detach the Adapting Unit.
- (2) Detach the Bracket Cover and attach **[p] Hook** (this part) to the Lower Brackets. (2pcs.)
- (3) Change the Upper Bracket direction by operating [d] Wrench.
- (4) Turn the Lower Bracket counterclockwise until it stops. (2pcs.)
- (5) Re-tighten M4 Bolt x 3pcs. to return the Adapting Unit to its original position.
- \* Pay attention to the position of the M4 Bolts relative to the slotted hole.