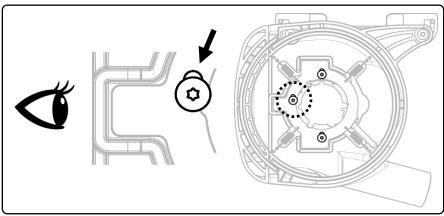

## [p] Hook for **FLEX** L1506VR, L9-11 125, LE9-11 125, L12-11 125, L13-10 125-EC, LE14-7 125 INOX, L15-11 125, LE15-11 125, L3406VRG, LB17-11 125 type

- (1) Loosen M4 Bolt x 3pcs. at back side and detach the Adapting Unit.
- (2) Detach the Bracket Cover and attach **[p] Hook** (this part) to the Lower Brackets. (2pcs.)
- (3) Change the Upper Bracket direction by operating [d] Wrench.
- (4) Turn the Lower Bracket counterclockwise until it stops. (2pcs.)
- (5) Re-tighten M4 Bolt x 3pcs. to return the Adapting Unit to its original position.
- \* Pay attention to the position of the M4 Bolts relative to the slotted hole.