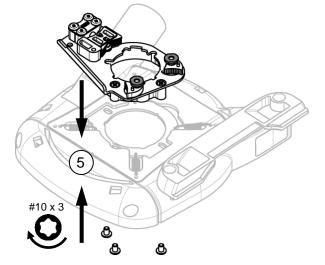

## [p] Hook for **FLEX** L1506VR, L9-11 125, LE9-11 125, L12-11 125, L13-10 125-EC, LE14-7 125 INOX, L15-11 125, LE15-11 125, L3406VRG, LB17-11 125 type

- (1) Loosen M4 Bolt x 3pcs. at back side and detach the Adapting Unit.
- (2) Detach the Bracket Cover and attach **[p] Hook** (this part) to the Lower Brackets. (2pcs.)
- (3) Change the Upper Bracket direction by operating [d] Wrench.
- (4) Turn the Lower Bracket counterclockwise until it stops. (2pcs.)
- (5) Re-tighten M4 Bolt x 3pcs. to return the Adapting Unit to its original position.
- \* Pay attention to the position of the M4 Bolts relative to the slotted hole.