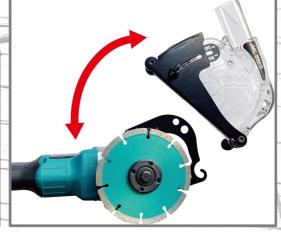

## EASY Blade Change PAT.

The blade can be changed with EASY operation without detaching the angle grinder nor the dust shroud attachment.