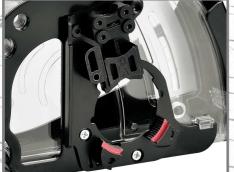

#### **Smart Roller System**

The 4 rollers cancel any frictions against the work surface, and the indicator at front roller guides the cut-line.

| Model Code                                        | NK-125MA                                                                                            |
|---------------------------------------------------|-----------------------------------------------------------------------------------------------------|
| Suitable Blade*                                   | 115-125mm / T1.5-2.3 Diamond Blade (id22.23)                                                        |
| Cut Depth                                         | 5-28mm (125mm Blade), 5-23mm (115mm Blade)                                                          |
| Work material                                     | Concrete, Block, Stone, Tile,etc.                                                                   |
| Weight                                            | 670g (Main Unit + Adaptor)                                                                          |
| Suitable Angle<br>Grinders**<br>(as of Sep. 2021) | BOSCH***, Makita***, HiKOKI, Metabo, DEWALT, Milwaukee, FLEX<br>115-125mm class Small Angle Grinder |
|                                                   |                                                                                                     |