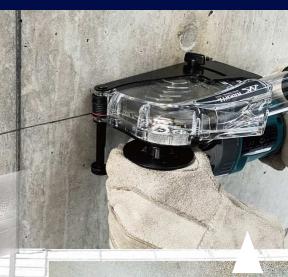

# **Dust Extraction System** for 100-125mm Diamond Blade

### Multi Adaptor PAT.P.

Enables to be fitted onto a wide range of 115 -125mm angle grinders

#### **Smart Roller System**

The 4 rollers cancel any frictions against the work surface, and the indicator at front roller guides the cut-line.

| Model Code                                        | NK-125MA                                                                                            |
|---------------------------------------------------|-----------------------------------------------------------------------------------------------------|
| Suitable Blade*                                   | 115-125mm / T1.5-2.3 Diamond Blade (id22.23)                                                        |
| Cut Depth                                         | 5-28mm (125mm Blade), 5-23mm (115mm Blade)                                                          |
| Work material                                     | Concrete, Block, Stone, Tile,etc.                                                                   |
| Weight                                            | 670g (Main Unit + Adaptor)                                                                          |
| Suitable Angle<br>Grinders**<br>(as of Sep. 2021) | BOSCH***, Makita***, HiKOKI, Metabo, DEWALT, Milwaukee, FLEX<br>115-125mm class Small Angle Grinder |
|                                                   |                                                                                                     |