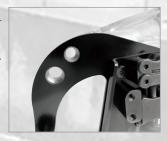

#### **SMART ROLLER SYSTEM**

The 4 rollers cancel any frictions against the work surface, and the indicator at front roller guides the cut-line.