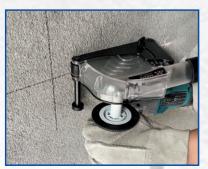

# Handle port (M8/M10)

Grinder handle can be installed to the side of the cover that supports better control when cutting.

#### **EASY BLADE CHANGE**

The blade can be changed with EASY operation without detaching the angle grinder nor the dust shroud attachment.

#### **SMART ROLLER SYSTEM**

The 4 rollers cancel any frictions against the work surface, and the indicator at front roller guides the cut-line.