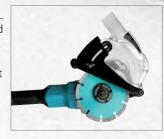

# Handle port (M8/M10)

Grinder handle can be installed to the side of the cover that supports better control when cutting.