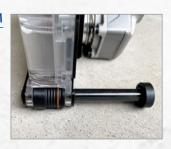

#### **SMART ROLLER SYSTEM**

The 4 rollers cancel any frictions against the work surface, and the indicator at front roller guides the cut-line.