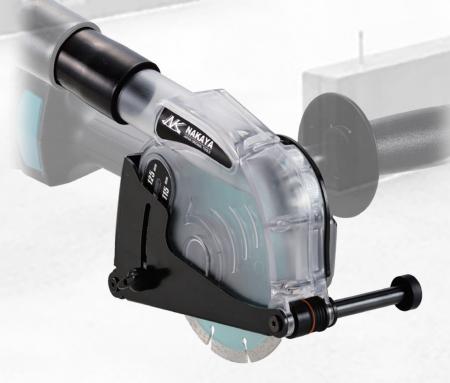

# **Dust Extraction System for 115-125mm Diamond Blade**

(115-125mm)

115-125mm

w/M-class vacuum

Multi Adaptor

### **MULTI ADAPTOR** SYSTEM PAT.P.

Enables to be fitted onto a wide range of 115-125mm angle grinders.

**(** ( (1) (1) (1) (1)

EN60745-2-22 compliance

## Angle grinder or blade are NOT included.