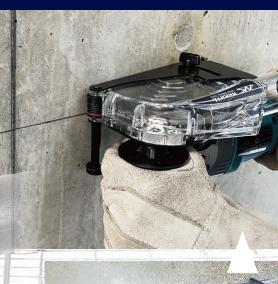

## EASY Blade Change PAT.

The blade can be changed with EASY operation without detaching the angle grinder nor the dust shroud attachment.

| NK-125MA                                                                                          |
|---------------------------------------------------------------------------------------------------|
| 115-125mm T1.5-2.2mm Diamond Blades.                                                              |
| 5-25mm (125mm Blade) 5-20mm (115mm Blade)                                                         |
| 690g (Main Unit with adaptor system)                                                              |
| Concrete, Block, and Tile.                                                                        |
| Makita / BOSCH / Dewalt / Milwaukee / Metabo / HiKOKI / FLEX 115-125mm class small angle grinder. |
| Makita / BOSCH : X-LOCK type Dewalt : D28137/ DCG405FN type Milwaukee : AGV10-125EK,              |
|                                                                                                   |