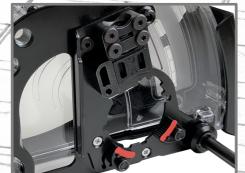

## Multi Adaptor PAT.P.

Angle grinder and Diamond Blade are NOT included.

Enables to be fitted onto a wide range of 115 - 125mm angle grinders.