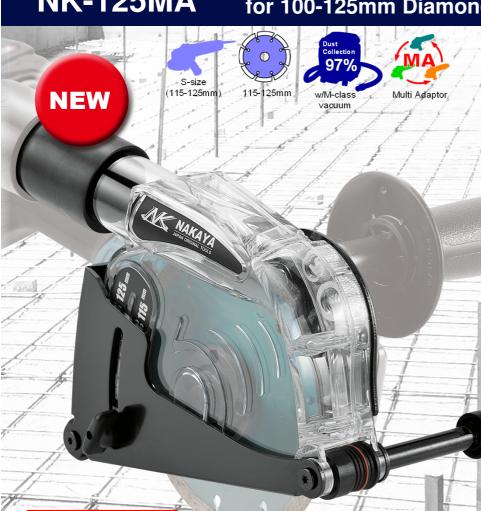

## **Dust Extraction System** for 100-125mm Diamond Blade

## Multi Adaptor PAT.P.

Angle grinder and Diamond Blade are NOT included.

Enables to be fitted onto a wide range of 115 - 125mm angle grinders.

## **Smart Roller System**

The 5 rollers cancel any frictions against the work surface. Position-adjustable cutting line guide is equipped on the front.

## EASY Blade Change PAT.

The blade can be changed with EASY operation without detaching the angle grinder nor the dust shroud attachment.

| NK-125MA                                                                                          |
|---------------------------------------------------------------------------------------------------|
| 115-125mm T1.5-2.2mm Diamond Blades.                                                              |
| 5-25mm (125mm Blade) 5-20mm (115mm Blade)                                                         |
| 690g (Main Unit with adaptor system)                                                              |
| Concrete, Block, and Tile.                                                                        |
| Makita / BOSCH / Dewalt / Milwaukee / Metabo / HiKOKI / FLEX 115-125mm class small angle grinder. |
| Makita / BOSCH : X-LOCK type Dewalt : D28137/ DCG405FN type Milwaukee : AGV10-125EK,              |
|                                                                                                   |