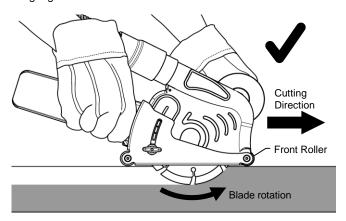

Cut Depth

3. Securely hold the angle grinder and handle.4. Turn on the switch of the vacuum and angle grinder.5. Place the Front Roller on material, then slowly forward the angle grinder.

extstyle o DO NOT lift or move backward the angle grinder as it leads to the scattering of the Dust.