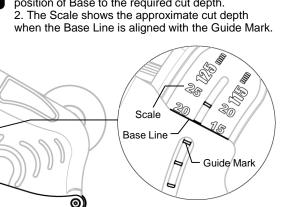

12. Adjust the position of Guide Ring at Front Roller with that of Blade.

**CUTTING** 

Thumb Screw

1. Release the Thumb Screw and adjust the position of Base to the required cut depth. 2. The Scale shows the approximate cut depth

Cut Depth

3. Securely hold the angle grinder and handle.4. Turn on the switch of the vacuum and angle grinder.5. Place the Front Roller on material, then slowly forward the angle grinder.

extstyle o DO NOT lift or move backward the angle grinder as it leads to the scattering of the Dust.