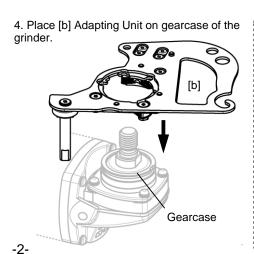

2. Some grinders need preparation for [b] Adapting Unit.

3. Switch the Lower Brackets position when the gearcase size D of the angle grinder is larger than 47mm.

11. Hold [a] Main Unit and connect the Vacuum Hose into the Duct with [ m ] Joint.