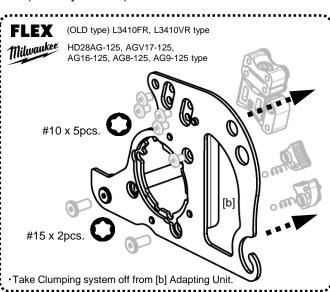

2. Some grinders need preparation for [b] Adapting Unit.

3. Switch the Lower Brackets position when the gearcase size D of the angle grinder is larger than 47mm.

11. Hold [a] Main Unit and connect the Vacuum Hose into the Duct with [ m ] Joint.