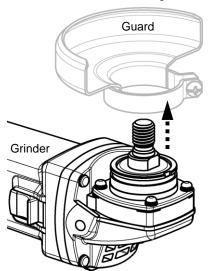

## **INSTALLATION**

1. Detach the Guard from the grinder.

sets)

407 , GA5050R type

Check the instruction video at this QR code.

DEWALT Tnakita

DWE4056 / 4057, DCG405P2 / 406N / 409NT / 416N type

WPB18LTXBL125 / WB18LTXBL125 / WP18LTX125 / W18LTX125 / WEV1500-125 / WE1500-125 type