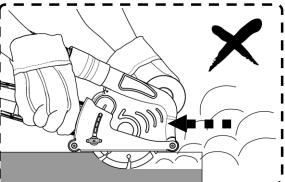

Cut Depth

3. Securely hold the angle grinder and handle.4. Turn on the switch of the vacuum and angle grinder.5. Place the Front Roller on material, then slowly forward the angle grinder.

extstyle o DO NOT lift or move backward the angle grinder as it leads to the scattering of the Dust.