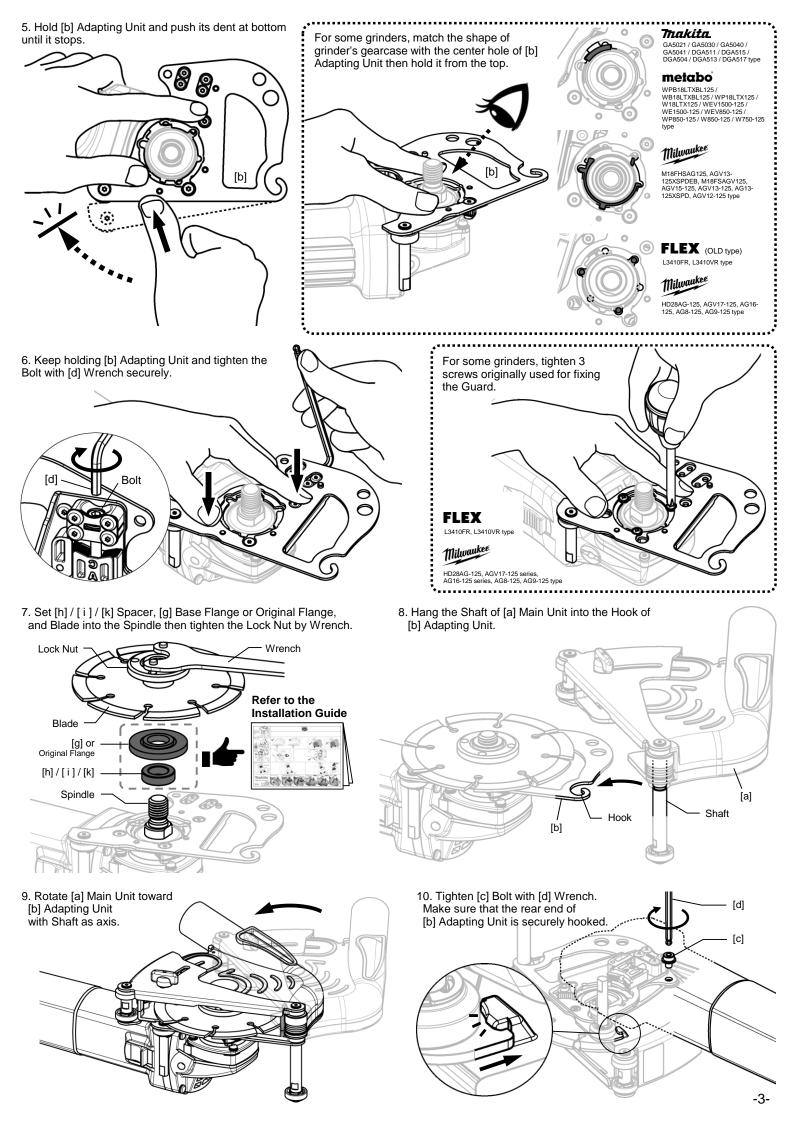

2. Some grinders need preparation for [b] Adapting Unit.

3. Switch the Lower Brackets position when the gearcase size D of the angle grinder is larger than 47mm.

11. Hold [a] Main Unit and connect the Vacuum Hose into the Duct with [ m ] Joint.