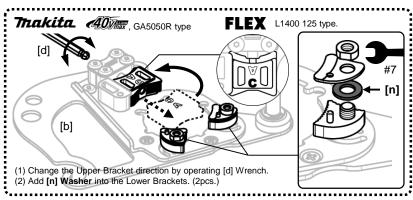

## **INSTALLATION**

1. Detach the Guard from the grinder.

sets)

407 , GA5050R type

Check the instruction video at this QR code.

DEWALT Tnakita

DWE4056 / 4057, DCG405P2 / 406N / 409NT / 416N type

WPB18LTXBL125 / WB18LTXBL125 / WP18LTX125 / W18LTX125 / WEV1500-125 / WE1500-125 type

2. Some grinders need preparation for [b] Adapting Unit.

3. Switch the Lower Brackets position when the gearcase size D of the angle grinder is larger than 47mm.

11. Hold [a] Main Unit and connect the Vacuum Hose into the Duct with [ m ] Joint.