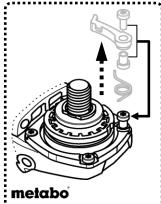

## **SPECIFICATIONS**

| Model Code                                                  | NK-125MA                                                                                                                                                                                                                                                                                                                                                                                                                                                                                                                                                                                                                                                                                                                                                                                                                                                                                                                                                                                                                                                                                                                                                                                                                                                                                                                                                                                                                                                                                                                                                                                                                                                                                                                                                                                                                                                                                                                                                                                                                                                                                                                       |
|-------------------------------------------------------------|--------------------------------------------------------------------------------------------------------------------------------------------------------------------------------------------------------------------------------------------------------------------------------------------------------------------------------------------------------------------------------------------------------------------------------------------------------------------------------------------------------------------------------------------------------------------------------------------------------------------------------------------------------------------------------------------------------------------------------------------------------------------------------------------------------------------------------------------------------------------------------------------------------------------------------------------------------------------------------------------------------------------------------------------------------------------------------------------------------------------------------------------------------------------------------------------------------------------------------------------------------------------------------------------------------------------------------------------------------------------------------------------------------------------------------------------------------------------------------------------------------------------------------------------------------------------------------------------------------------------------------------------------------------------------------------------------------------------------------------------------------------------------------------------------------------------------------------------------------------------------------------------------------------------------------------------------------------------------------------------------------------------------------------------------------------------------------------------------------------------------------|
| Suitable Blade                                              | 115-125mm T1.5-2.2mm Diamond Blades.                                                                                                                                                                                                                                                                                                                                                                                                                                                                                                                                                                                                                                                                                                                                                                                                                                                                                                                                                                                                                                                                                                                                                                                                                                                                                                                                                                                                                                                                                                                                                                                                                                                                                                                                                                                                                                                                                                                                                                                                                                                                                           |
| Cut Depth                                                   | 5-25mm (125mm Blade) 5-20mm (115mm Blade)                                                                                                                                                                                                                                                                                                                                                                                                                                                                                                                                                                                                                                                                                                                                                                                                                                                                                                                                                                                                                                                                                                                                                                                                                                                                                                                                                                                                                                                                                                                                                                                                                                                                                                                                                                                                                                                                                                                                                                                                                                                                                      |
| Weight                                                      | 690g (Main Unit with adaptor system)                                                                                                                                                                                                                                                                                                                                                                                                                                                                                                                                                                                                                                                                                                                                                                                                                                                                                                                                                                                                                                                                                                                                                                                                                                                                                                                                                                                                                                                                                                                                                                                                                                                                                                                                                                                                                                                                                                                                                                                                                                                                                           |
| Work material                                               | Concrete, Block, and Tile.                                                                                                                                                                                                                                                                                                                                                                                                                                                                                                                                                                                                                                                                                                                                                                                                                                                                                                                                                                                                                                                                                                                                                                                                                                                                                                                                                                                                                                                                                                                                                                                                                                                                                                                                                                                                                                                                                                                                                                                                                                                                                                     |
| Suitable Angle Grinders  **Based on the web as of 2022 Jan. | Makita / BOSCH / Dewalt / Milwaukee / Metabo / HiKOKI / FLEX 115-125mm class small angle grinder.                                                                                                                                                                                                                                                                                                                                                                                                                                                                                                                                                                                                                                                                                                                                                                                                                                                                                                                                                                                                                                                                                                                                                                                                                                                                                                                                                                                                                                                                                                                                                                                                                                                                                                                                                                                                                                                                                                                                                                                                                              |
|                                                             | Makita / BOSCH : X-LOCK type Dewalt : D28137/ DCG405FN type Milwaukee : AGV10-125EK, AG10-125EK, AG800-125EK type  Metabo Wepba17-125/WEA17-125/WEA17-125/WEA17-125/WEA17-125/WEA17-125/WEA17-125/WEA17-125/WEA17-125/WEA17-125/WEA17-125/WEA17-125/WEA17-125/WEA17-125/WEA17-125/WEA17-125/WEA17-125/WEA17-125/WEA17-125/WEA17-125/WEA17-125/WEA17-125/WEA17-125/WEA17-125/WEA17-125/WEA17-125/WEA17-125/WEA17-125/WEA17-125/WEA17-125/WEA17-125/WEA17-125/WEA17-125/WEA17-125/WEA17-125/WEA17-125/WEA17-125/WEA17-125/WEA17-125/WEA17-125/WEA17-125/WEA17-125/WEA17-125/WEA17-125/WEA17-125/WEA17-125/WEA17-125/WEA17-125/WEA17-125/WEA17-125/WEA17-125/WEA17-125/WEA17-125/WEA17-125/WEA17-125/WEA17-125/WEA17-125/WEA17-125/WEA17-125/WEA17-125/WEA17-125/WEA17-125/WEA17-125/WEA17-125/WEA17-125/WEA17-125/WEA17-125/WEA17-125/WEA17-125/WEA17-125/WEA17-125/WEA17-125/WEA17-125/WEA17-125/WEA17-125/WEA17-125/WEA17-125/WEA17-125/WEA17-125/WEA17-125/WEA17-125/WEA17-125/WEA17-125/WEA17-125/WEA17-125/WEA17-125/WEA17-125/WEA17-125/WEA17-125/WEA17-125/WEA17-125/WEA17-125/WEA17-125/WEA17-125/WEA17-125/WEA17-125/WEA17-125/WEA17-125/WEA17-125/WEA17-125/WEA17-125/WEA17-125/WEA17-125/WEA17-125/WEA17-125/WEA17-125/WEA17-125/WEA17-125/WEA17-125/WEA17-125/WEA17-125/WEA17-125/WEA17-125/WEA17-125/WEA17-125/WEA17-125/WEA17-125/WEA17-125/WEA17-125/WEA17-125/WEA17-125/WEA17-125/WEA17-125/WEA17-125/WEA17-125/WEA17-125/WEA17-125/WEA17-125/WEA17-125/WEA17-125/WEA17-125/WEA17-125/WEA17-125/WEA17-125/WEA17-125/WEA17-125/WEA17-125/WEA17-125/WEA17-125/WEA17-125/WEA17-125/WEA17-125/WEA17-125/WEA17-125/WEA17-125/WEA17-125/WEA17-125/WEA17-125/WEA17-125/WEA17-125/WEA17-125/WEA17-125/WEA17-125/WEA17-125/WEA17-125/WEA17-125/WEA17-125/WEA17-125/WEA17-125/WEA17-125/WEA17-125/WEA17-125/WEA17-125/WEA17-125/WEA17-125/WEA17-125/WEA17-125/WEA17-125/WEA17-125/WEA17-125/WEA17-125/WEA17-125/WEA17-125/WEA17-125/WEA17-125/WEA17-125/WEA17-125/WEA17-125/WEA17-125/WEA17-125/WEA17-125/WEA17-125/WEA17-125/WEA17-125/WEA17-125/WEA17-125/WEA17-125/WEA17-125/WEA17-125/WEA17-125/WEA17-125/WEA17-125/WE |