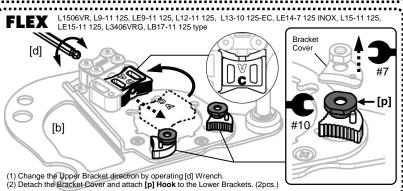

2. Some grinders need preparation for [b] Adapting Unit.

3. Switch the Lower Brackets position when the gearcase size D of the angle grinder is larger than 47mm.

11. Hold [a] Main Unit and connect the Vacuum Hose into the Duct with [ m ] Joint.