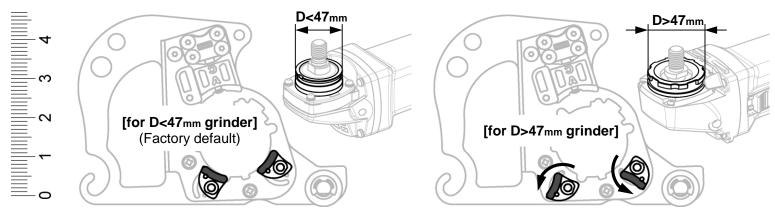

2. Some grinders need preparation for [b] Adapting Unit.

3. Switch the Lower Brackets position when the gearcase size D of the angle grinder is larger than 47mm.

11. Hold [a] Main Unit and connect the Vacuum Hose into the Duct with [ m ] Joint.