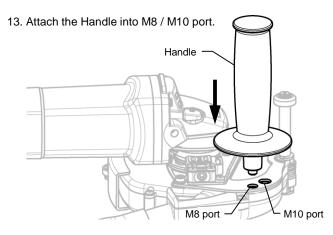

2. Some grinders need preparation for [b] Adapting Unit.

3. Switch the Lower Brackets position when the gearcase size D of the angle grinder is larger than 47mm.

11. Hold [a] Main Unit and connect the Vacuum Hose into the Duct with [ m ] Joint.