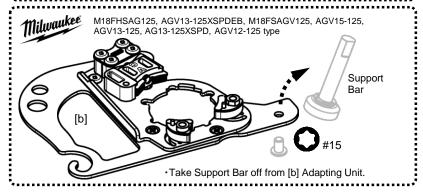

2. Some grinders need preparation for [b] Adapting Unit.

3. Switch the Lower Brackets position when the gearcase size D of the angle grinder is larger than 47mm.

11. Hold [a] Main Unit and connect the Vacuum Hose into the Duct with [ m ] Joint.