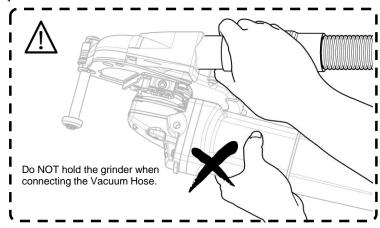

12. Adjust the position of Guide Ring at Front Roller with that of Blade.

**CUTTING** 

Thumb Screw

1. Release the Thumb Screw and adjust the position of Base to the required cut depth. 2. The Scale shows the approximate cut depth