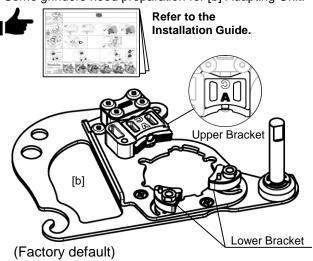

2. Some grinders need preparation for [b] Adapting Unit.

3. Switch the Lower Brackets position when the gearcase size D of the angle grinder is larger than 47mm.

11. Hold [a] Main Unit and connect the Vacuum Hose into the Duct with [ m ] Joint.