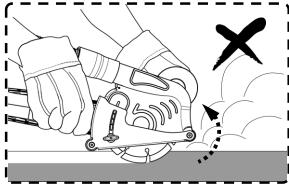

Cut Depth

3. Securely hold the angle grinder and handle.4. Turn on the switch of the vacuum and angle grinder.5. Place the Front Roller on material, then slowly forward the angle grinder.

extstyle o DO NOT lift or move backward the angle grinder as it leads to the scattering of the Dust.