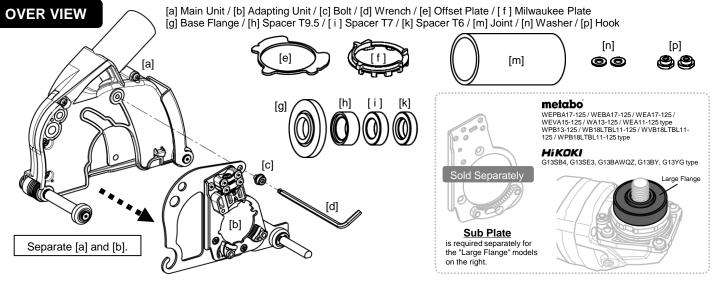

## **SPECIFICATIONS**

| Model Code                                                  | NK-125MA                                                                                                                                                                                                                                                                                                                                                                                                                                                                                                                                                                                                                                                                                                                                                                                                                                                                                                                                                                                                                                                                                                                                                                                                                                                                                                                                                                                                                                                                                                                                                                                                                                                                                                                                                                                                                                                                                                                                                                                                                                                                                                                       |
|-------------------------------------------------------------|--------------------------------------------------------------------------------------------------------------------------------------------------------------------------------------------------------------------------------------------------------------------------------------------------------------------------------------------------------------------------------------------------------------------------------------------------------------------------------------------------------------------------------------------------------------------------------------------------------------------------------------------------------------------------------------------------------------------------------------------------------------------------------------------------------------------------------------------------------------------------------------------------------------------------------------------------------------------------------------------------------------------------------------------------------------------------------------------------------------------------------------------------------------------------------------------------------------------------------------------------------------------------------------------------------------------------------------------------------------------------------------------------------------------------------------------------------------------------------------------------------------------------------------------------------------------------------------------------------------------------------------------------------------------------------------------------------------------------------------------------------------------------------------------------------------------------------------------------------------------------------------------------------------------------------------------------------------------------------------------------------------------------------------------------------------------------------------------------------------------------------|
| Suitable Blade                                              | 115-125mm T1.5-2.2mm Diamond Blades.                                                                                                                                                                                                                                                                                                                                                                                                                                                                                                                                                                                                                                                                                                                                                                                                                                                                                                                                                                                                                                                                                                                                                                                                                                                                                                                                                                                                                                                                                                                                                                                                                                                                                                                                                                                                                                                                                                                                                                                                                                                                                           |
| Cut Depth                                                   | 5-25mm (125mm Blade) 5-20mm (115mm Blade)                                                                                                                                                                                                                                                                                                                                                                                                                                                                                                                                                                                                                                                                                                                                                                                                                                                                                                                                                                                                                                                                                                                                                                                                                                                                                                                                                                                                                                                                                                                                                                                                                                                                                                                                                                                                                                                                                                                                                                                                                                                                                      |
| Weight                                                      | 690g (Main Unit with adaptor system)                                                                                                                                                                                                                                                                                                                                                                                                                                                                                                                                                                                                                                                                                                                                                                                                                                                                                                                                                                                                                                                                                                                                                                                                                                                                                                                                                                                                                                                                                                                                                                                                                                                                                                                                                                                                                                                                                                                                                                                                                                                                                           |
| Work material                                               | Concrete, Block, and Tile.                                                                                                                                                                                                                                                                                                                                                                                                                                                                                                                                                                                                                                                                                                                                                                                                                                                                                                                                                                                                                                                                                                                                                                                                                                                                                                                                                                                                                                                                                                                                                                                                                                                                                                                                                                                                                                                                                                                                                                                                                                                                                                     |
| Suitable Angle Grinders  **Based on the web as of 2022 Jan. | Makita / BOSCH / Dewalt / Milwaukee / Metabo / HiKOKI / FLEX 115-125mm class small angle grinder.                                                                                                                                                                                                                                                                                                                                                                                                                                                                                                                                                                                                                                                                                                                                                                                                                                                                                                                                                                                                                                                                                                                                                                                                                                                                                                                                                                                                                                                                                                                                                                                                                                                                                                                                                                                                                                                                                                                                                                                                                              |
|                                                             | Makita / BOSCH : X-LOCK type Dewalt : D28137/ DCG405FN type Milwaukee : AGV10-125EK, AG10-125EK, AG800-125EK type  Metabo Wepba17-125/WEA17-125/WEA17-125/WEA17-125/WEA17-125/WEA17-125/WEA17-125/WEA17-125/WEA17-125/WEA17-125/WEA17-125/WEA17-125/WEA17-125/WEA17-125/WEA17-125/WEA17-125/WEA17-125/WEA17-125/WEA17-125/WEA17-125/WEA17-125/WEA17-125/WEA17-125/WEA17-125/WEA17-125/WEA17-125/WEA17-125/WEA17-125/WEA17-125/WEA17-125/WEA17-125/WEA17-125/WEA17-125/WEA17-125/WEA17-125/WEA17-125/WEA17-125/WEA17-125/WEA17-125/WEA17-125/WEA17-125/WEA17-125/WEA17-125/WEA17-125/WEA17-125/WEA17-125/WEA17-125/WEA17-125/WEA17-125/WEA17-125/WEA17-125/WEA17-125/WEA17-125/WEA17-125/WEA17-125/WEA17-125/WEA17-125/WEA17-125/WEA17-125/WEA17-125/WEA17-125/WEA17-125/WEA17-125/WEA17-125/WEA17-125/WEA17-125/WEA17-125/WEA17-125/WEA17-125/WEA17-125/WEA17-125/WEA17-125/WEA17-125/WEA17-125/WEA17-125/WEA17-125/WEA17-125/WEA17-125/WEA17-125/WEA17-125/WEA17-125/WEA17-125/WEA17-125/WEA17-125/WEA17-125/WEA17-125/WEA17-125/WEA17-125/WEA17-125/WEA17-125/WEA17-125/WEA17-125/WEA17-125/WEA17-125/WEA17-125/WEA17-125/WEA17-125/WEA17-125/WEA17-125/WEA17-125/WEA17-125/WEA17-125/WEA17-125/WEA17-125/WEA17-125/WEA17-125/WEA17-125/WEA17-125/WEA17-125/WEA17-125/WEA17-125/WEA17-125/WEA17-125/WEA17-125/WEA17-125/WEA17-125/WEA17-125/WEA17-125/WEA17-125/WEA17-125/WEA17-125/WEA17-125/WEA17-125/WEA17-125/WEA17-125/WEA17-125/WEA17-125/WEA17-125/WEA17-125/WEA17-125/WEA17-125/WEA17-125/WEA17-125/WEA17-125/WEA17-125/WEA17-125/WEA17-125/WEA17-125/WEA17-125/WEA17-125/WEA17-125/WEA17-125/WEA17-125/WEA17-125/WEA17-125/WEA17-125/WEA17-125/WEA17-125/WEA17-125/WEA17-125/WEA17-125/WEA17-125/WEA17-125/WEA17-125/WEA17-125/WEA17-125/WEA17-125/WEA17-125/WEA17-125/WEA17-125/WEA17-125/WEA17-125/WEA17-125/WEA17-125/WEA17-125/WEA17-125/WEA17-125/WEA17-125/WEA17-125/WEA17-125/WEA17-125/WEA17-125/WEA17-125/WEA17-125/WEA17-125/WEA17-125/WEA17-125/WEA17-125/WEA17-125/WEA17-125/WEA17-125/WEA17-125/WEA17-125/WEA17-125/WEA17-125/WEA17-125/WEA17-125/WEA17-125/WEA17-125/WEA17-125/WEA17-125/WEA17-125/WE |

## **INSTALLATION**

1. Detach the Guard from the grinder.

sets)

407 , GA5050R type

Check the instruction video at this QR code.

DEWALT Tnakita

DWE4056 / 4057, DCG405P2 / 406N / 409NT / 416N type

WPB18LTXBL125 / WB18LTXBL125 / WP18LTX125 / W18LTX125 / WEV1500-125 / WE1500-125 type

2. Some grinders need preparation for [b] Adapting Unit.

3. Switch the Lower Brackets position when the gearcase size D of the angle grinder is larger than 47mm.

11. Hold [a] Main Unit and connect the Vacuum Hose into the Duct with [ m ] Joint.