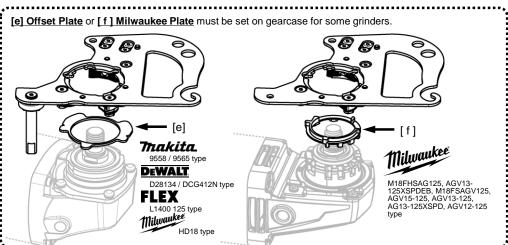

2. Some grinders need preparation for [b] Adapting Unit.

3. Switch the Lower Brackets position when the gearcase size D of the angle grinder is larger than 47mm.

11. Hold [a] Main Unit and connect the Vacuum Hose into the Duct with [ m ] Joint.