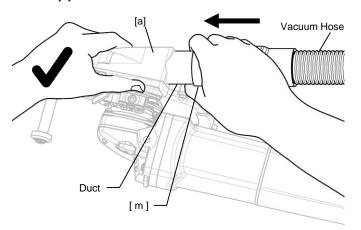

2. Some grinders need preparation for [b] Adapting Unit.

3. Switch the Lower Brackets position when the gearcase size D of the angle grinder is larger than 47mm.

11. Hold [a] Main Unit and connect the Vacuum Hose into the Duct with [ m ] Joint.